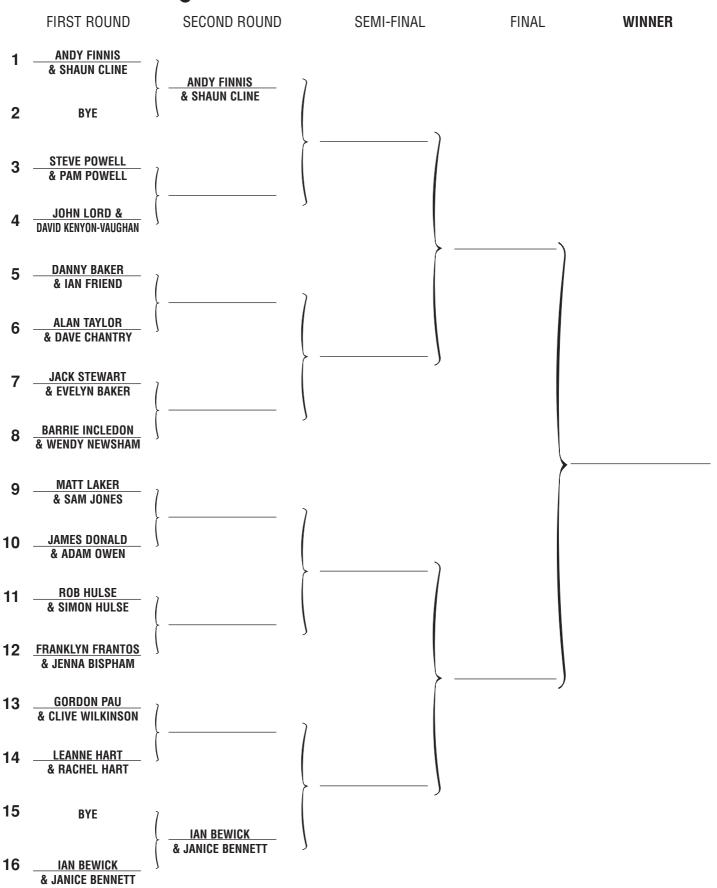

### Folkestone Closed Championships MENS DOUBLES

#### **EVENT 2** Saturday 14th March 2009