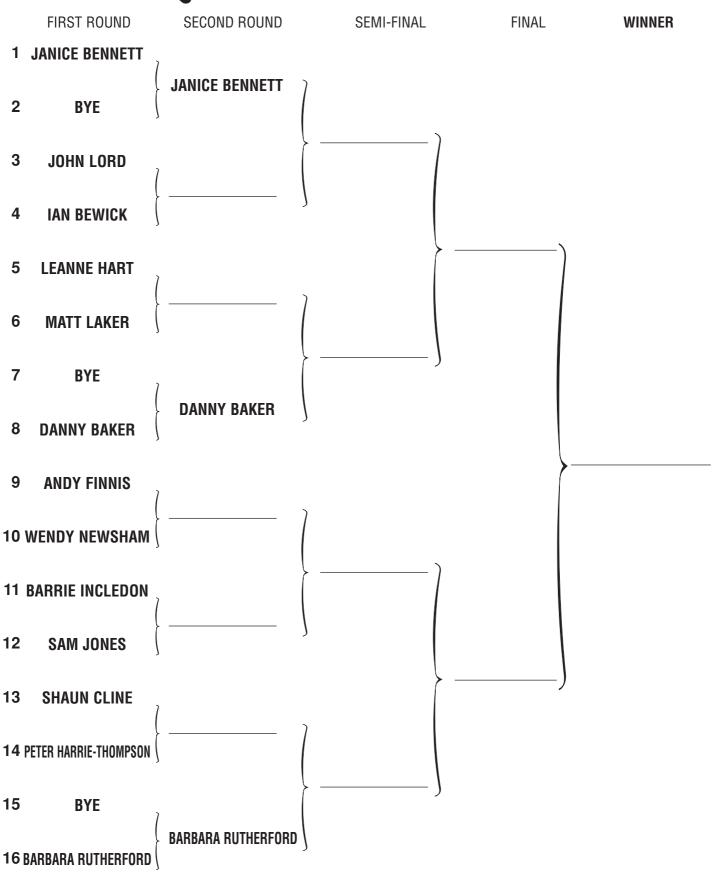

### Folkestone Closed Championships LADIES SINGLES

**EVENT 3** Saturday 14th March 2009

#### **GROUPS**

GROUP A
JANICE BENNETT
BARBARA RUTHERFORD
WENDY NEWSHAM
PAM POWELL

GROUP B
KATE RICHMOND
SAM JONES
LEANNE HART

2 IN EACH GROUP GO THROUGH TO DRAW