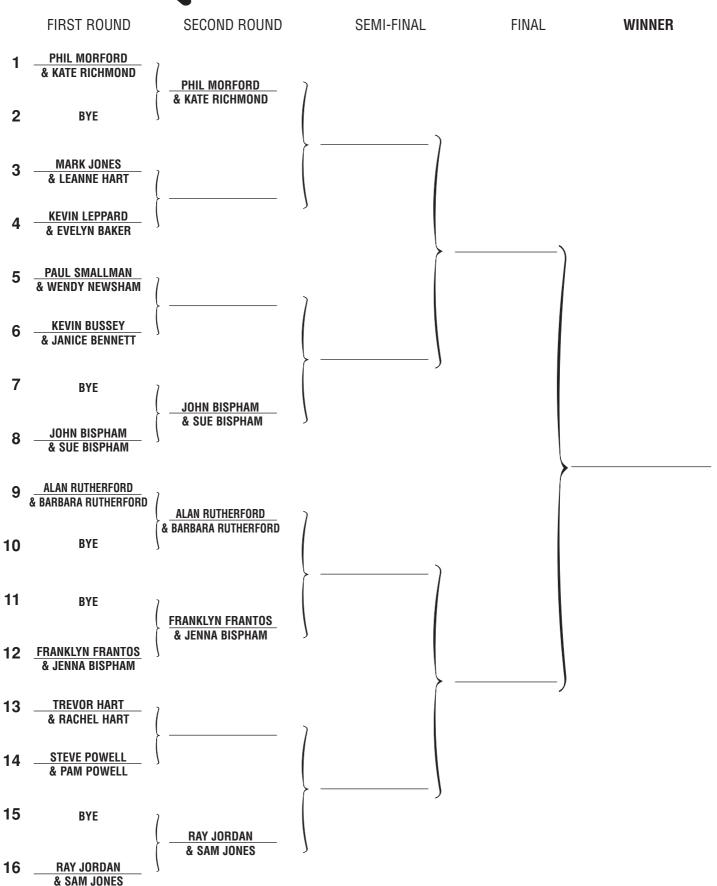

### Folkestone Closed Championships MIXED DOUBLES

#### **EVENT 5 Saturday 14th March 2009**