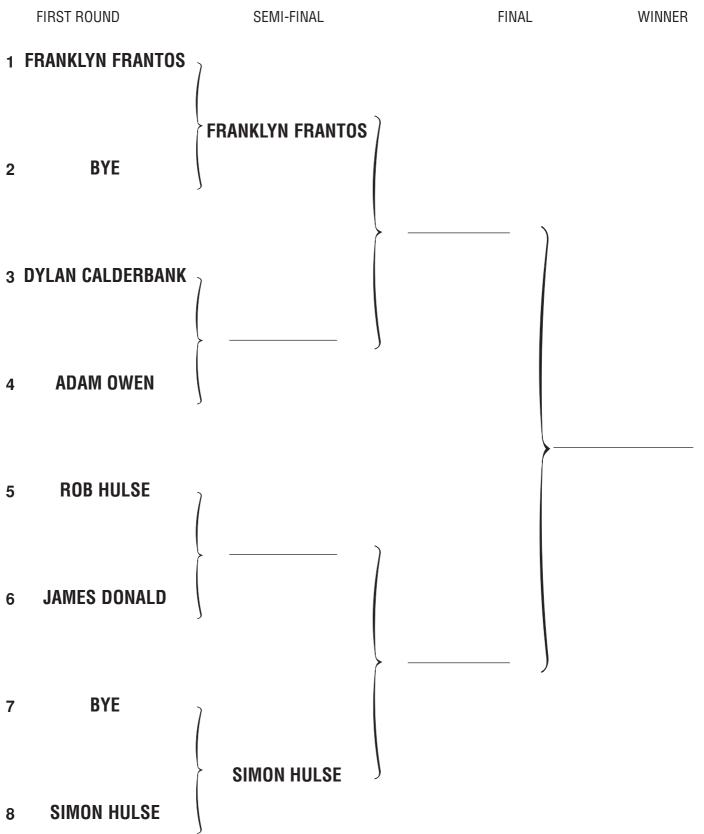

## Folkestone Closed Championships BOYS UNDER 18 SINGLES

**EVENT 6 Saturday 14th March 2009** 