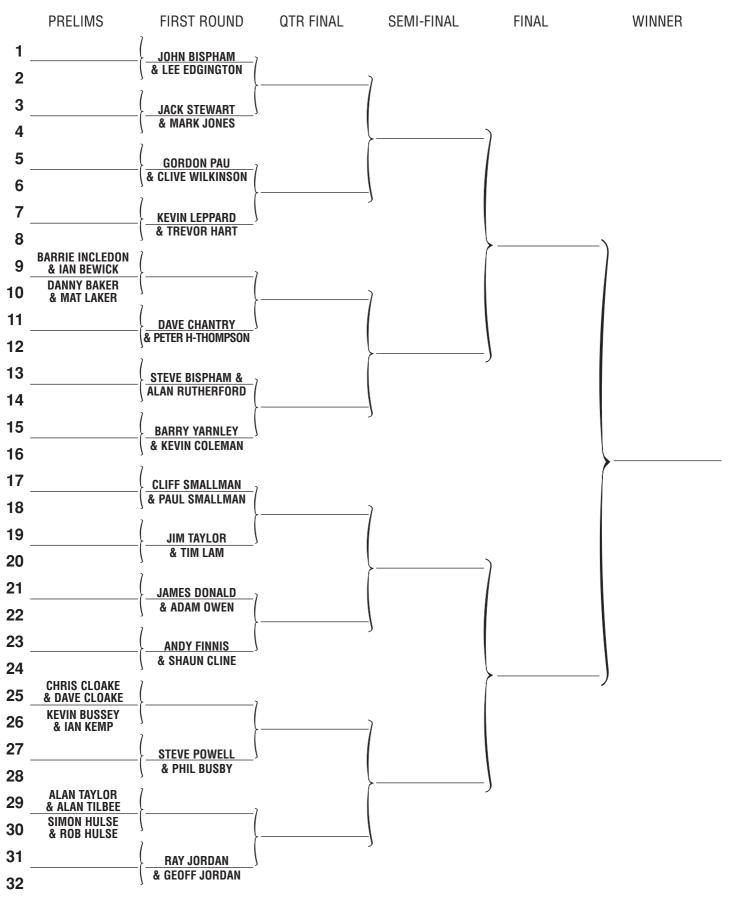

### Folkestone Closed Championships MENS DOUBLES

#### **EVENT 2** Saturday 14th March 2009