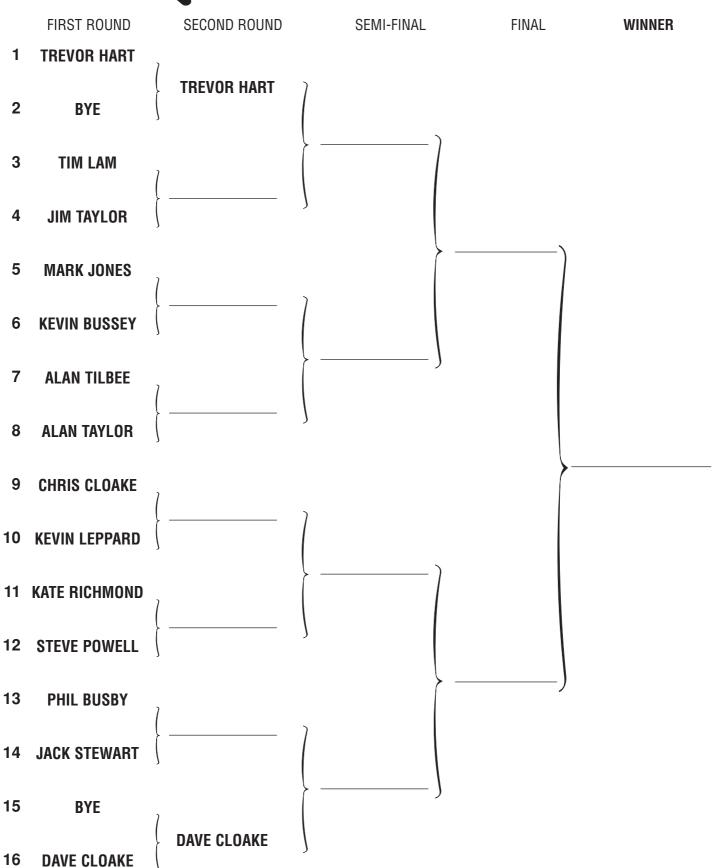

## Folkestone Closed Championships MEN'S SINGLES GROUPS

**EVENT 1** Saturday 14th March 2009

Group A
PHIL MORFORD
CHRIS CLOAKE
CLIVE WILKINSON

Group B
LEE EDGINGTON
FRANKLYN FRANTOS
DAVE CHANTRY

Group C
TREVOR HART
BARRIE INCLEDON
PETER HARRIE-THOMPSON

Group D
BARRY YARNLEY
MARK JONES
STEVE POWELL

Group E
DAVE CLOAKE
TIM LAM
IAN FRIEND

Group F
KEVIN COLEMAN
SHAUN CLINE
ROB HULSE

Group G JOHN BISPHAM DANNY BAKER PHIL BUSBY Group H
GEOFF JORDAN
GORDON PAU
KEVIN LEPPARD

Group I
ALAN RUTHERFORD
STEVE BISPHAM
JAMES DONALD

Group J
PAUL SMALLMAN
JACK STEWART
IAN BEWICK

Group K
CLIFF SMALLMAN
KEVIN BUSSEY
MATT LAKER

Group L
RAY JORDAN
SIMON HULSE
ANDY FINNIS

Group M
ALAN TAYLOR
ADAM OWEN

2 IN EACH GROUP GO THROUGH TO DRAW