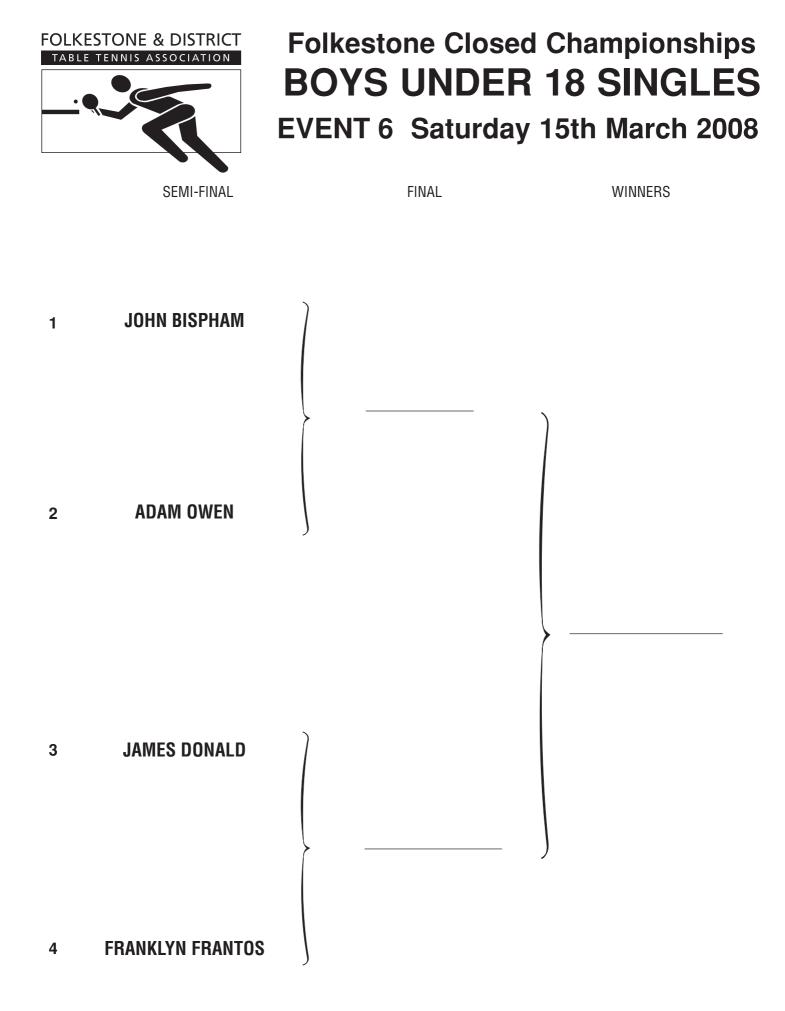

LEE EDGINGTON COLIN SLEAP FRANKLYN FRANTOS

Group G CLIFF SMALLMAN KEVIN LEPPARD TONY BOYCE Group H JIM WRAIGHT DAVID CLOAKE GORDON PAU Group I RAY JORDAN MARK JONES JAMES DONALD

Group J PAUL SMALLMAN ROB HUNTLEY CLIVE WILKINSON

Group K ALAN RUTHERFORD ALAN TAYLOR PETER HARRIE-THOMPSON Group L KEITH YARNLEY STEVE POWELL ALAN TILBEE

Group M BARRY YARNLEY TREVOR HART STEVE BISPHAM Group N PHIL MORFORD DAVID CUE BOB THOMASON

2 IN EACH GROUP GO THROUGH TO DRAW





Folkestone Closed Championships LADIES SINGLES

EVENT 3 Saturday 15th March 2008

## GROUPS

GROUP A LAURA YANLEY WENDY NEWSHAM JENNA BISPHAM GROUP B GEMMA YARNLEY SAM JONES LEANNE HART

GROUP C ALISON YARNLEY SUE BISPHAM BARBARA RUTHERFORD GROUP D KATE RICHMOND PAM POWELL RACHEL HART

#### 2 FROM EACH GROUP TO GO THROUGH









**JENNA BISPHAM** 

Draw sheet supplied by RB Print Folkestone



#### Folkestone Closed Championships UNDER 15 SINGLES EVENT 8 Saturday 15th March 2008

FINAL

WINNER





Draw sheet supplied by RB Print Folkestone



## Folkestone Closed Championships JUNIOR MIXED DOUBLES EVENT 12 Saturday 15th March 2008

FINAL

**& ADAM OWEN** 

WINNER

| J <u>ohn Bispham</u><br>& Laura Yarnley      |  |
|----------------------------------------------|--|
|                                              |  |
| FR <u>anklyn Fran</u> tos<br>& Jenna Bispham |  |









#### FOLKESTONE & DISTRICT TABLE TENNIS ASSOCIATION



# Folkestone Closed Championships HANDICAP

EVENT 17 Saturday 15th March 2008

| FIRST ROUND |                     | SECOND ROUND | THIRD ROUND        |                  |  |
|-----