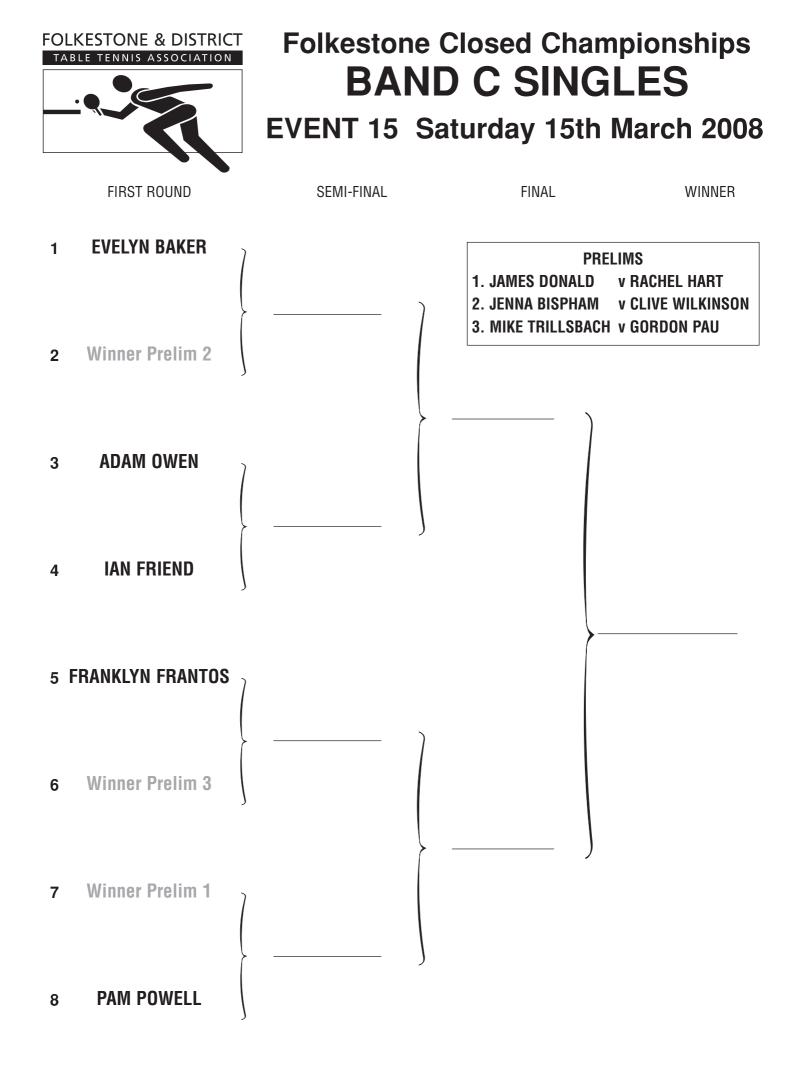

PS

GROUP A LAURA YANLEY WENDY NEWSHAM JENNA BISPHAM GROUP B GEMMA YARNLEY SAM JONES LEANNE HART

GROUP C ALISON YARNLEY SUE BISPHAM BARBARA RUTHERFORD GROUP D KATE RICHMOND PAM POWELL RACHEL HART

#### 2 FROM EACH GROUP TO GO THROUGH









**JENNA BISPHAM** 

Draw sheet supplied by RB Print Folkestone



#### Folkestone Closed Championships UNDER 15 SINGLES EVENT 8 Saturday 15th March 2008

FINAL

WINNER





Draw sheet supplied by RB Print Folkestone



## Folkestone Closed Championships JUNIOR MIXED DOUBLES EVENT 12 Saturday 15th March 2008

FINAL

**& ADAM OWEN** 

WINNER

| J <u>ohn Bispham</u><br>& Laura Yarnley      |  |
|----------------------------------------------|--|
|                                              |  |
| FR <u>anklyn Fran</u> tos<br>& Jenna Bispham |  |









#### FOLKESTONE & DISTRICT TABLE TENNIS ASSOCIATION



# Folkestone Closed Championships HANDICAP

EVENT 17 Saturday 15th March 2008

| FIRST ROUND |                     | SECOND ROUND | THIRD ROUND        |                  |  |
|-------------|---------------------|--------------|--------------------|------------------|--|
| 1           | PETER H-THOMPSON    | v            | SHAUN CLINE        | ]                |  |
| 2           | JENNA BISPHAM       | v            | BYE                | JENNA BISPHAM    |  |
| 3           | STEVE POWELL        | v            | BYE                | STEVE POWELL     |  |
| 4           | <b>ROB HUNTLEY</b>  | v            | BARBARA RUTHERFORD | }                |  |
| 5           | BYE                 | v            | BARRY YARNLEY      | BARRY YARNLE