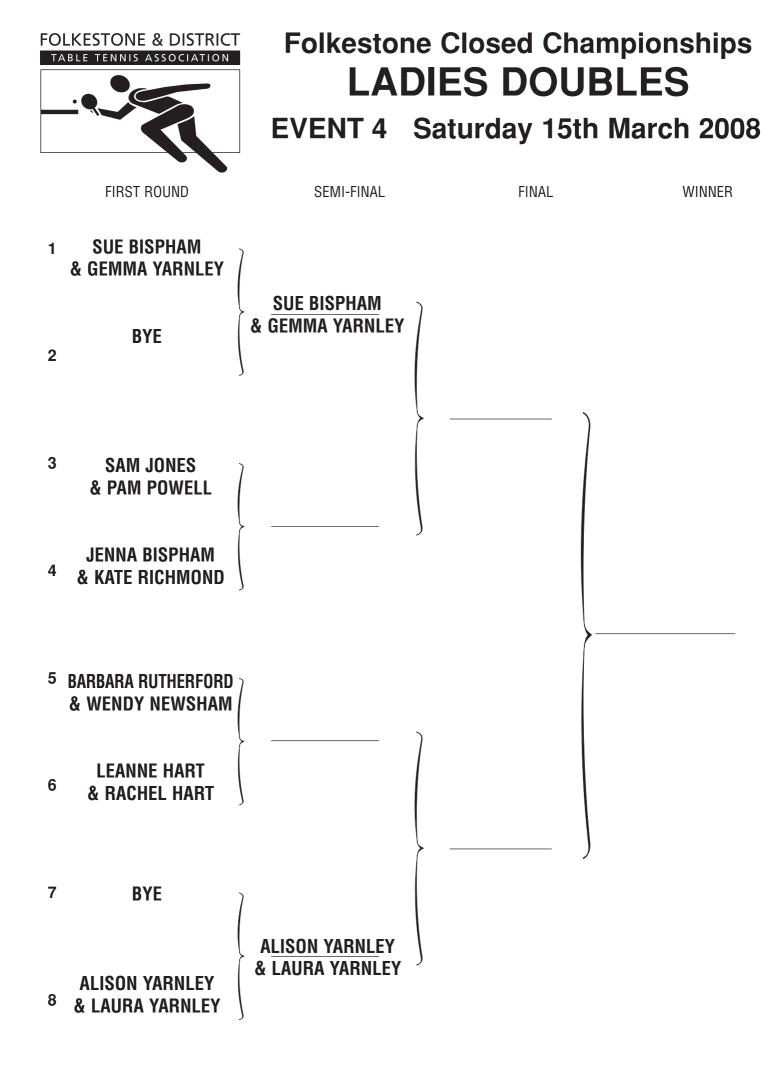

## GROUPS

GROUP A LAURA YANLEY WENDY NEWSHAM JENNA BISPHAM GROUP B GEMMA YARNLEY SAM JONES LEANNE HART

GROUP C ALISON YARNLEY SUE BISPHAM BARBARA RUTHERFORD GROUP D KATE RICHMOND PAM POWELL RACHEL HART

#### 2 FROM EACH GROUP TO GO THROUGH

**JENNA BISPHAM** 

Draw sheet supplied by RB Print Folkestone