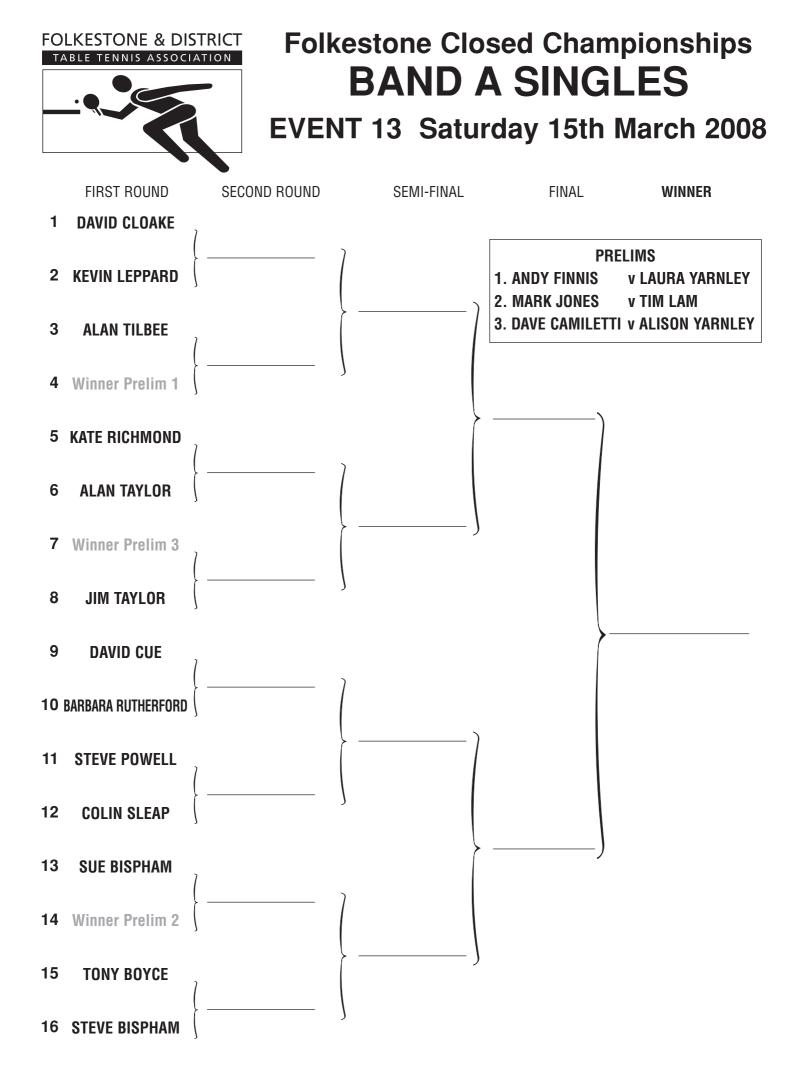

GROUPS

GROUP A LAURA YANLEY WENDY NEWSHAM JENNA BISPHAM GROUP B GEMMA YARNLEY SAM JONES LEANNE HART

GROUP C ALISON YARNLEY SUE BISPHAM BARBARA RUTHERFORD GROUP D KATE RICHMOND PAM POWELL RACHEL HART

#### 2 FROM EACH GROUP TO GO THROUGH









**JENNA BISPHAM** 

Draw sheet supplied by RB Print Folkestone



#### Folkestone Closed Championships UNDER 15 SINGLES EVENT 8 Saturday 15th March 2008

FINAL

WINNER





Draw sheet supplied by RB Print Folkestone



## Folkestone Closed Championships JUNIOR MIXED DOUBLES EVENT 12 Saturday 15th March 2008

FINAL

**& ADAM OWEN** 

WINNER

| J <u>ohn Bispham</u><br>& Laura Yarnley      |  |
|----------------------------------------------|--|
|                                              |  |
| FR <u>anklyn Fran</u> tos<br>& Jenna Bispham |  |









#### FOLKESTONE & DISTRICT TABLE TENNIS ASSOCIATION



# Folkestone Closed Championships HANDICAP

EVENT 17 Saturday 15th March 2008

| FIRST ROUND |                     | SECOND ROUND | THIRD ROUND        |                  |  |
|-------------|---------------------|--------------|--------------------|------------------|--|
| 1           | PETER H-THOMPSON    | v            | SHAUN CLINE        | ]                |  |
| 2           | JENNA BISPHAM       | v            | BYE                | JENNA BISPHAM    |  |
| 3           | STEVE POWELL        | v            | BYE                | STEVE POWELL     |  |
| 4           | <b>ROB HUNTLEY</b>  | v            | BARBARA RUTHERFORD | }                |  |
| 5           | BYE                 | v            | BARRY YARNLEY      | BARRY YA