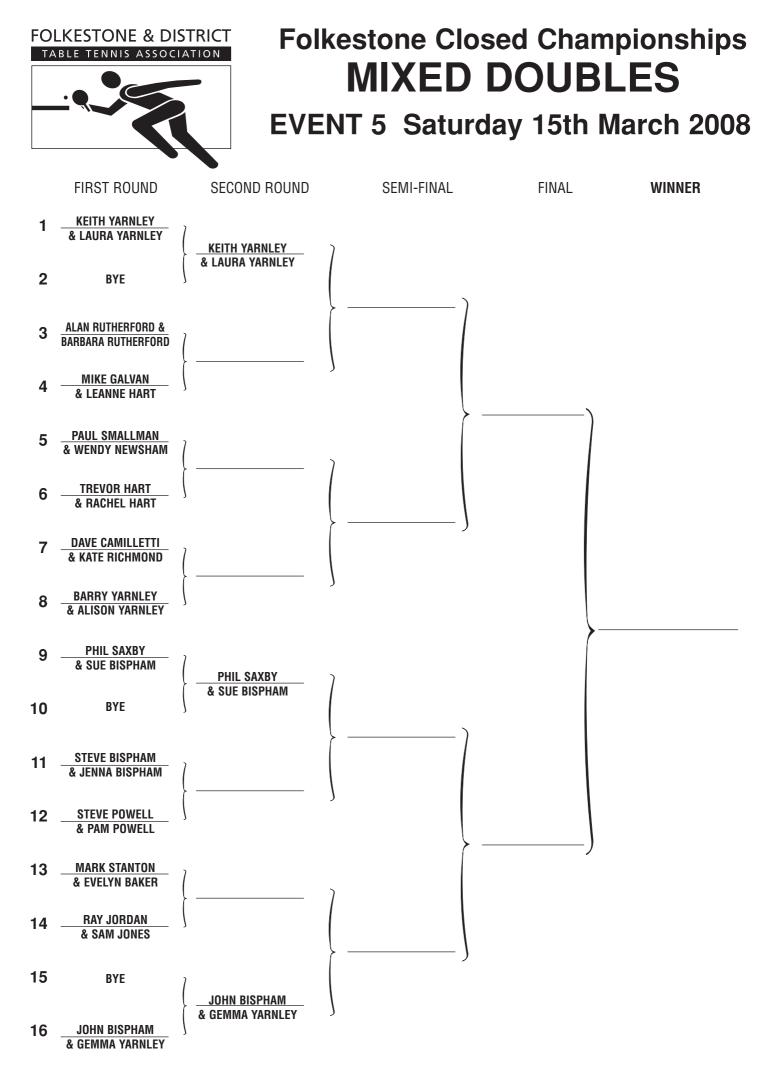

F LEE EDGINGTON COLIN SLEAP FRANKLYN FRANTOS

Group G CLIFF SMALLMAN KEVIN LEPPARD TONY BOYCE Group H JIM WRAIGHT DAVID CLOAKE GORDON PAU Group I RAY JORDAN MARK JONES JAMES DONALD

Group J PAUL SMALLMAN ROB HUNTLEY CLIVE WILKINSON

Group K ALAN RUTHERFORD ALAN TAYLOR PETER HARRIE-THOMPSON Group L KEITH YARNLEY STEVE POWELL ALAN TILBEE

Group M BARRY YARNLEY TREVOR HART STEVE BISPHAM Group N PHIL MORFORD DAVID CUE BOB THOMASON

2 IN EACH GROUP GO THROUGH TO DRAW





Folkestone Closed Championships LADIES SINGLES

EVENT 3 Saturday 15th March 2008

## GROUPS

GROUP A LAURA YANLEY WENDY NEWSHAM JENNA BISPHAM GROUP B GEMMA YARNLEY SAM JONES LEANNE HART

GROUP C ALISON YARNLEY SUE BISPHAM BARBARA RUTHERFORD GROUP D KATE RICHMOND PAM POWELL RACHEL HART

#### 2 FROM EACH GROUP TO GO THROUGH









**JENNA BISPHAM** 

Draw sheet supplied by RB Print Folkestone



#### Folkestone Closed Championships UNDER 15 SINGLES EVENT 8 Saturday 15th March 2008

FINAL

WINNER





Draw sheet supplied by RB Print Folkestone



## Folkestone Closed Championships JUNIOR MIXED DOUBLES EVENT 12 Saturday 15th March 2008

FINAL

**& ADAM OWEN** 

WINNER

| J <u>ohn Bispham</u><br>& Laura Yarnley      |  |
|----------------------------------------------|--|
|                                              |  |
| FR <u>anklyn Fran</u> tos<br>& Jenna Bispham |  |









#### FOLKESTONE & DISTRICT TABLE TENNIS ASSOCIATION



# Folkestone Closed Championships HANDICAP

EVENT 17 Saturday 15th March 2008

| FIRST ROUND |                     | SECOND ROUND | THIRD ROUND        |                  |  |
|---