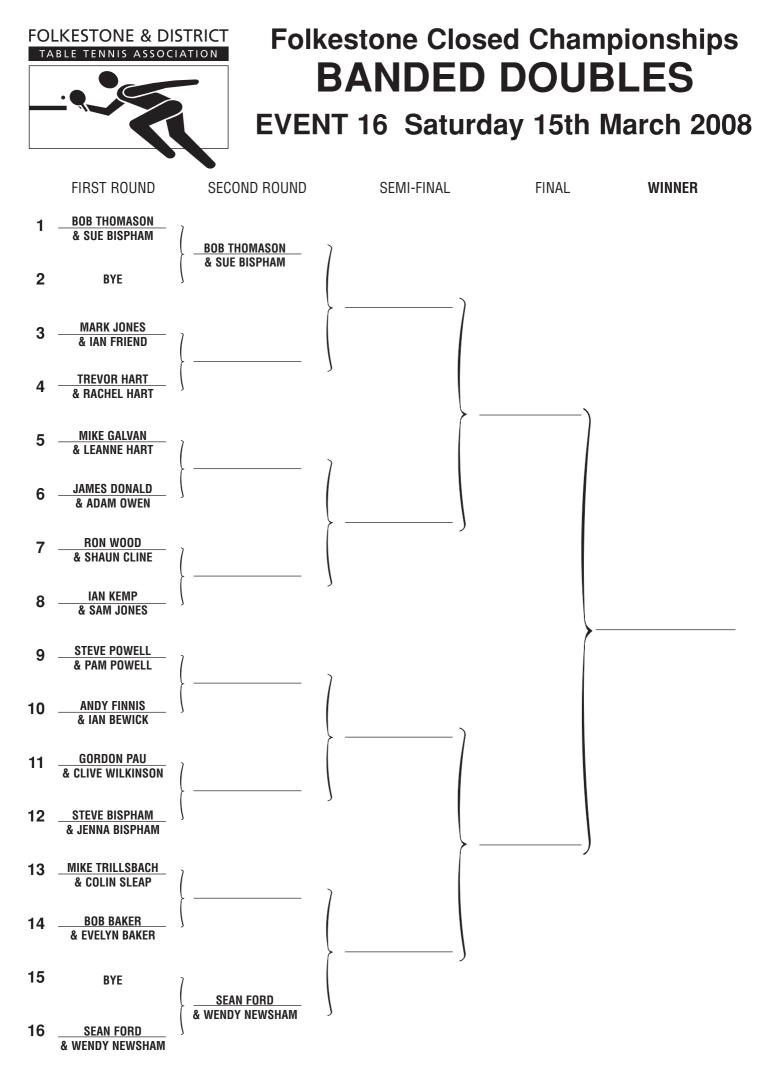

GROUP A LAURA YANLEY WENDY NEWSHAM JENNA BISPHAM GROUP B GEMMA YARNLEY SAM JONES LEANNE HART

GROUP C ALISON YARNLEY SUE BISPHAM BARBARA RUTHERFORD GROUP D KATE RICHMOND PAM POWELL RACHEL HART

#### 2 FROM EACH GROUP TO GO THROUGH









**JENNA BISPHAM** 

Draw sheet supplied by RB Print Folkestone



#### Folkestone Closed Championships UNDER 15 SINGLES EVENT 8 Saturday 15th March 2008

FINAL

WINNER





Draw sheet supplied by RB Print Folkestone



## Folkestone Closed Championships JUNIOR MIXED DOUBLES EVENT 12 Saturday 15th March 2008

FINAL

**& ADAM OWEN** 

WINNER

| J <u>ohn Bispham</u><br>& Laura Yarnley      |  |
|----------------------------------------------|--|
|                                              |  |
| FR <u>anklyn Fran</u> tos<br>& Jenna Bispham |  |









#### FOLKESTONE & DISTRICT TABLE TENNIS ASSOCIATION



# Folkestone Closed Championships HANDICAP

EVENT 17 Saturday 15th March 2008

| FIRST ROUND |                     | SECOND ROUND | THIRD ROUND        |                  |  |
|-------------|---------------------|--------------|--------------------|------------------|--|
| 1           | PETER H-THOMPSON    | v            | SHAUN CLINE        | ]                |  |
| 2           | JENNA BISPHAM       | v            | BYE                | JENNA BISPHAM    |  |
| 3           | STEVE POWELL        | v            | BYE                | STEVE POWELL     |  |
| 4           | <b>ROB HUNTLEY</b>  | v            | BARBARA RUTHERFORD | }                |  |
| 5           | BYE                 | v            | BARRY YARNLEY      | BARRY YARNLEY