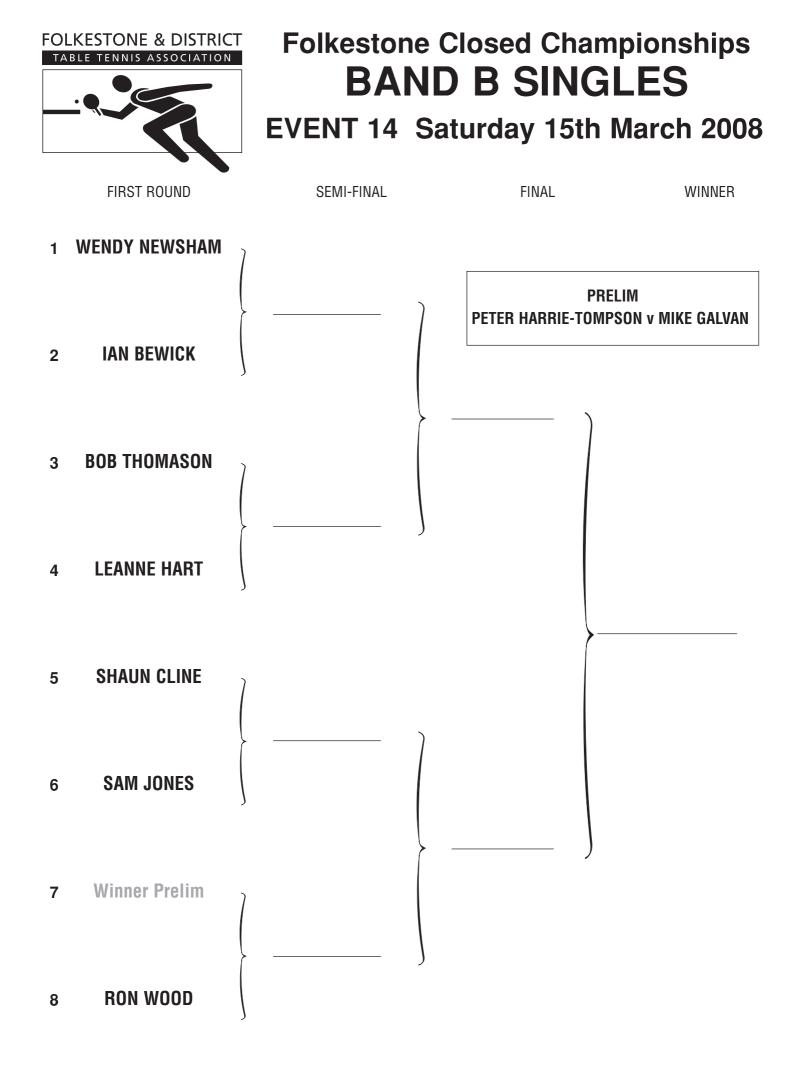

OUPS

GROUP A LAURA YANLEY WENDY NEWSHAM JENNA BISPHAM GROUP B GEMMA YARNLEY SAM JONES LEANNE HART

GROUP C ALISON YARNLEY SUE BISPHAM BARBARA RUTHERFORD GROUP D KATE RICHMOND PAM POWELL RACHEL HART

#### 2 FROM EACH GROUP TO GO THROUGH









**JENNA BISPHAM** 

Draw sheet supplied by RB Print Folkestone



#### Folkestone Closed Championships UNDER 15 SINGLES EVENT 8 Saturday 15th March 2008

FINAL

WINNER





Draw sheet supplied by RB Print Folkestone



## Folkestone Closed Championships JUNIOR MIXED DOUBLES EVENT 12 Saturday 15th March 2008

FINAL

**& ADAM OWEN** 

WINNER

| J <u>ohn Bispham</u><br>& Laura Yarnley      |  |
|----------------------------------------------|--|
|                                              |  |
| FR <u>anklyn Fran</u> tos<br>& Jenna Bispham |  |









#### FOLKESTONE & DISTRICT TABLE TENNIS ASSOCIATION



# Folkestone Closed Championships HANDICAP

EVENT 17 Saturday 15th March 2008

| FIRST ROUND |                     | SECOND ROUND | THIRD ROUND        |                  |  |
|-------------|---------------------|--------------|--------------------|------------------|--|
| 1           | PETER H-THOMPSON    | v            | SHAUN CLINE        | ]                |  |
| 2           | JENNA BISPHAM       | v            | BYE                | JENNA BISPHAM    |  |
| 3           | STEVE POWELL        | v            | BYE                | STEVE POWELL     |  |
| 4           | <b>ROB HUNTLEY</b>  | v            | BARBARA RUTHERFORD | }                |  |
| 5           | BYE                 | v            | BARRY YARNLEY      | BARRY YARN