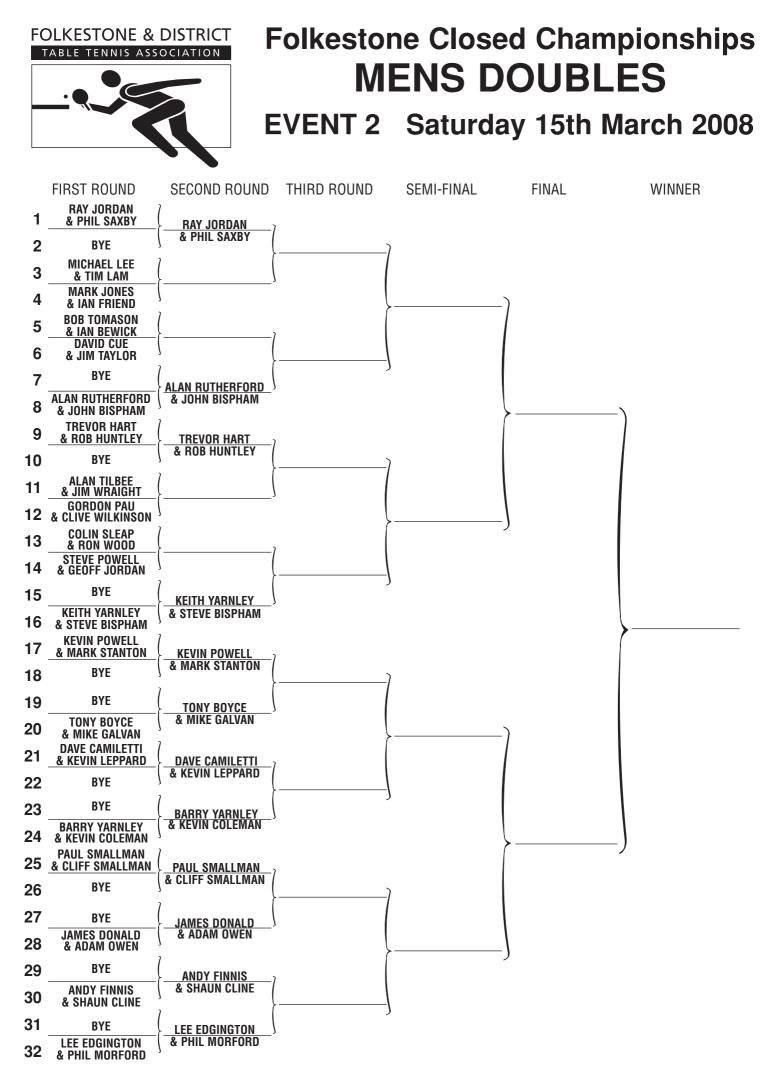

Folkestone Closed Championships MEN'S SINGLES GROUPS EVENT 1 Saturday 15th March 2008

Group A JOHN BISPHAM JIM TAYLOR SHAUN CLINE Group B MARK STANTON MICHAEL LEE IAN FRIEND Group C KEVIN POWELL MIKE GALVAN ADAM OWEN

Group D PHIL SAXBY GEOFF JORDAN IAN BEWICK Group E KEVIN COLEMAN TIM LAM ANDY FINNIS Group F LEE EDGINGTON COLIN SLEAP FRANKLYN FRANTOS

Group G CLIFF SMALLMAN KEVIN LEPPARD TONY BOYCE Group H JIM WRAIGHT DAVID CLOAKE GORDON PAU Group I RAY JORDAN MARK JONES JAMES DONALD

Group J PAUL SMALLMAN ROB HUNTLEY CLIVE WILKINSON

Group K ALAN RUTHERFORD ALAN TAYLOR PETER HARRIE-THOMPSON Group L KEITH YARNLEY STEVE POWELL ALAN TILBEE

Group M BARRY YARNLEY TREVOR HART STEVE BISPHAM Group N PHIL MORFORD DAVID CUE BOB THOMASON

2 IN EACH GROUP GO THROUGH TO DRAW

Folkestone Closed Championships LADIES SINGLES

EVENT 3 Saturday 15th March 2008